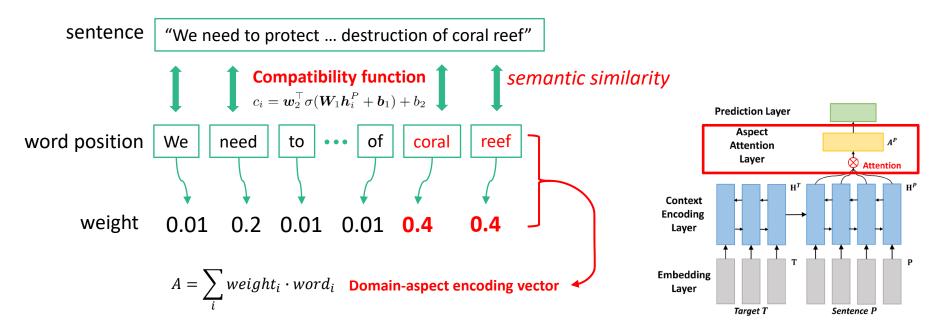

### **Aspect Attention Layer**

- Extract domain aspect words using self-attention weighting
- Attention weights on word positions : the importance in carrying the sentence meaning

**Experiments** 