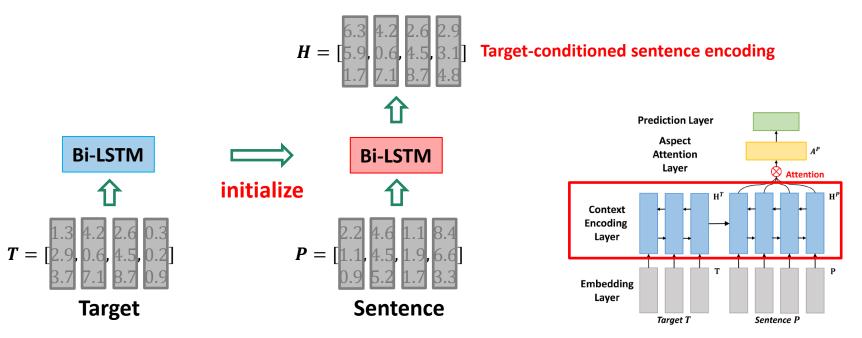

### **Context Encoding Layer**

 Conditional sentence encoding [Augenstein et al., 2016]: Learn a target-dependent representation for the sentence

### **Aspect Attention Layer**

- Extract domain aspect words using self-attention weighting
- Attention weights on word positions : the importance in carrying the sentence meaning

**Experiments** 