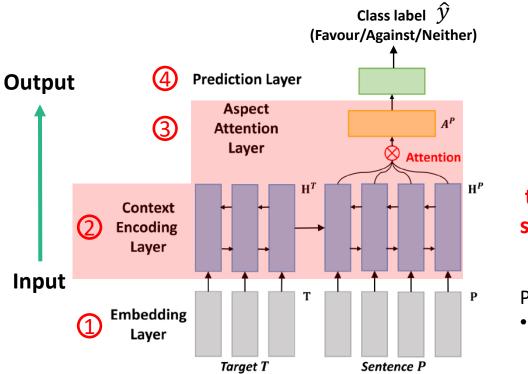

### Preliminary modelling

 The simplest case: sourceside-only model

DATA 61

### **Context Encoding Layer**

 Conditional sentence encoding [Augenstein et al., 2016]: Learn a target-dependent representation for the sentence