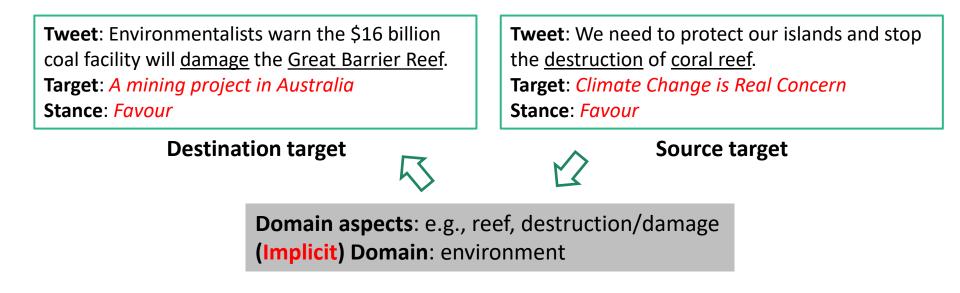

### **Our Approach: Basic Idea**

• For targets both related to a common domain, stance generalisation is possible via domain-specific information that reflects users' major concerns

# **Extraction of Domain Aspects**

- Key properties of domain aspects
  - They tend to be mentioned by multiple users in a corpus
  - They tend to carry the core meaning of a stance-bearing tweet
  - In our project dataset, 3776 our of 41805 tweets mentioned the aspect "reef"