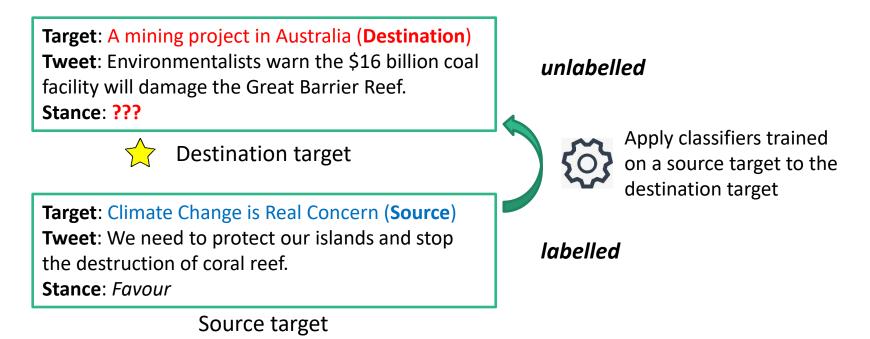

# **Cross-Target Stance Classification**

• Generalise user stance on **unseen** targets

3 | Cross-Target Stance Classification with Self-Attention Networks | Chang Xu

### **Our Approach: Basic Idea**

• For targets both related to a common domain, stance generalisation is possible via domain-specific information that reflects users' major concerns