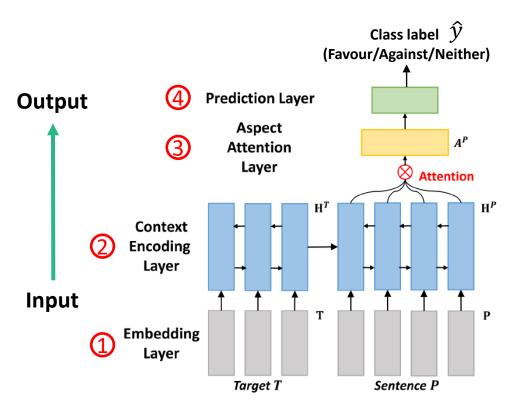

### **A Self-Attention Neural Model: Overview**

DATA 61

### **A Self-Attention Neural Model: Overview**

# Aspect-aware & target-dependent sentence encoding

### **Context Encoding Layer**

 Conditional sentence encoding [Augenstein et al., 2016]: Learn a target-dependent representation for the sentence

### **Aspect Attention Layer**

- Extract domain aspect words using self-attention weighting
- Attention weights on word positions : the importance in carrying the sentence meaning

**Experiments** 